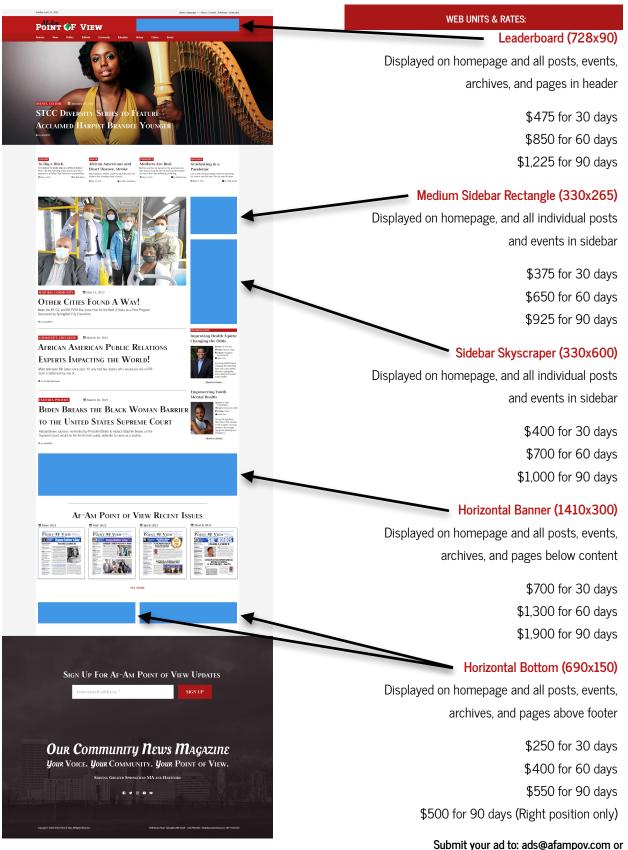

| Business Name:                       |        |                                                              |                                   |                   |           |  |
|--------------------------------------|--------|--------------------------------------------------------------|-----------------------------------|-------------------|-----------|--|
| Telephone No.:                       |        |                                                              |                                   |                   |           |  |
| URL to link ad:                      |        |                                                              |                                   |                   |           |  |
| Address:                             |        |                                                              |                                   |                   |           |  |
|                                      | Street |                                                              | City/State                        |                   | Zip       |  |
| Authorized by:                       |        |                                                              |                                   |                   |           |  |
|                                      | Name   |                                                              | Email                             |                   | Date      |  |
| AD SIZE                              |        | <b>COST</b><br>30 / 60 / 90 Days                             | <b>Run Time</b> 30 / 60 / 90 Days | Month(s) to Start | TOTAL DUE |  |
| Leaderboard (728x90)                 |        | \$475/\$850/1,225                                            |                                   |                   | \$        |  |
| Medium Sidebar<br>Rectangle (330x265 | ō)     | \$375/\$650/\$925                                            |                                   |                   | \$        |  |
| Sidebar Skyscraper<br>(330x600)      |        | \$400/\$700/\$1,000                                          |                                   |                   | \$        |  |
| Horizontal Banner<br>(1410x300)      |        | \$700/\$1,300/\$1,900                                        |                                   |                   | \$        |  |
| Horizontal Bottom<br>(690x150)       |        | \$250/\$400/\$550/<br>\$500 (90-days Right<br>position only) |                                   |                   | \$        |  |
| Payment made by:                     |        | { } Cash                                                     | { } Check                         | { }               | nvoice    |  |
| Total Amount Enclosed: \$            |        | Ad Attached: Yes /No Date Rec'd:                             |                                   |                   |           |  |